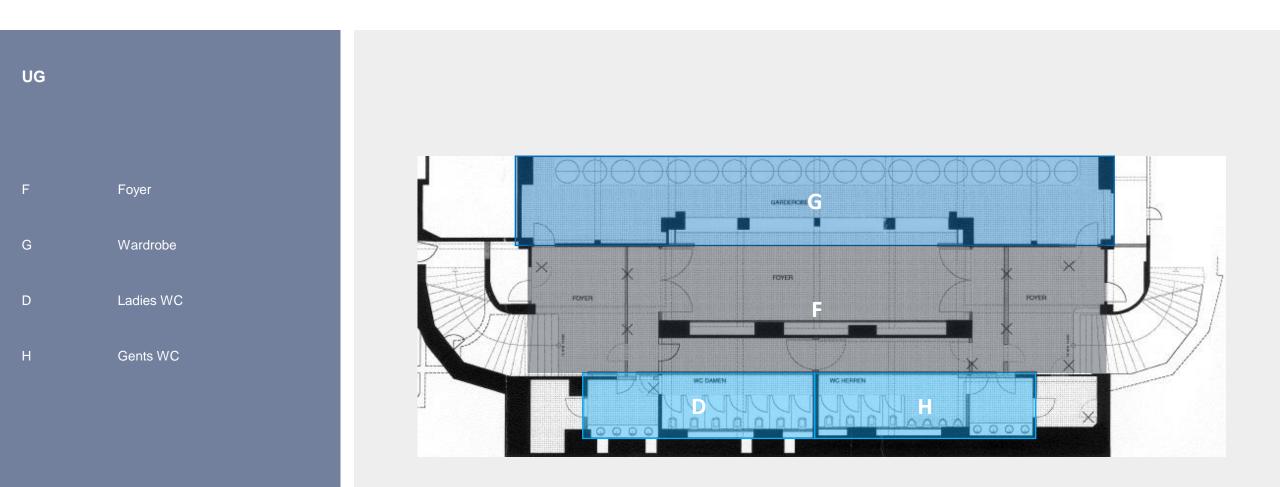

This event location is not placed scenery: it is a place in its pure form.

WEISSER SAAL - FACTS

| EG                        |                                            |
|---------------------------|--------------------------------------------|
| WS                        | Weißer Saal, approx. 300 sqm               |
|                           | (2200 cm x 1330 cm)<br>LH: 705 cm          |
| FWS                       | Foyer Weißer Saal,                         |
|                           | approx. 230 sqm<br>LH: 360 cm              |
| BS                        | Blauer Salon, approx. 67 sqm<br>LH: 375 cm |
| LA                        | Storage, approx. 39 sqm<br>LH: 320 cm      |
| L                         | Goods lift (3306 lbs)                      |
|                           |                                            |
| Integrated stage          |                                            |
| Connected conference room |                                            |