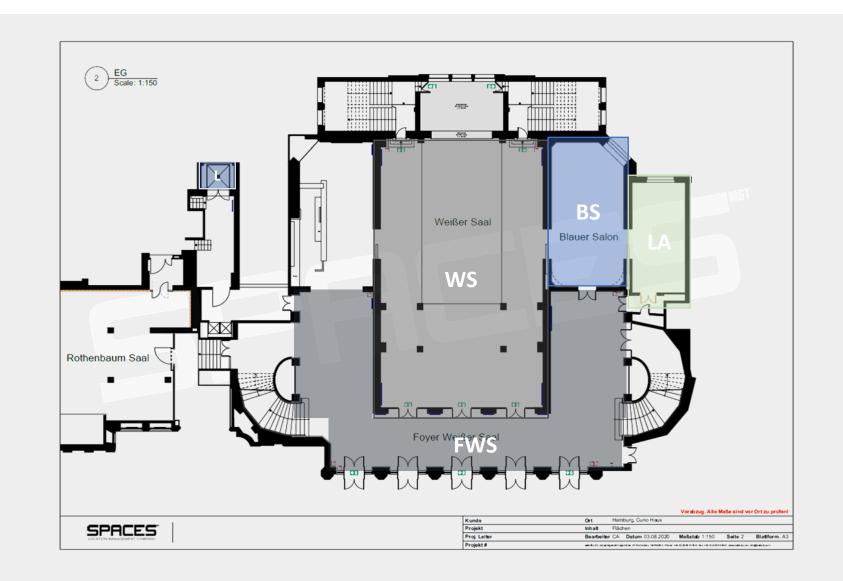

This event location is not placed scenery: it is a place in its pure form.

WEISSER SAAL - FACTS

| EG                        |                                            |
|---------------------------|--------------------------------------------|
| WS                        | Weißer Saal, approx. 300 sqm               |
|                           | (2200 cm x 1330 cm)<br>LH: 705 cm          |
| FWS                       | Foyer Weißer Saal,                         |
|                           | approx. 230 sqm<br>LH: 360 cm              |
| BS                        | Blauer Salon, approx. 67 sqm<br>LH: 375 cm |
| LA                        | Storage, approx. 39 sqm<br>LH: 320 cm      |
| L                         | Goods lift (3306 lbs)                      |
|                           |                                            |
| Integrated stage          |                                            |
| Connected conference room |                                            |