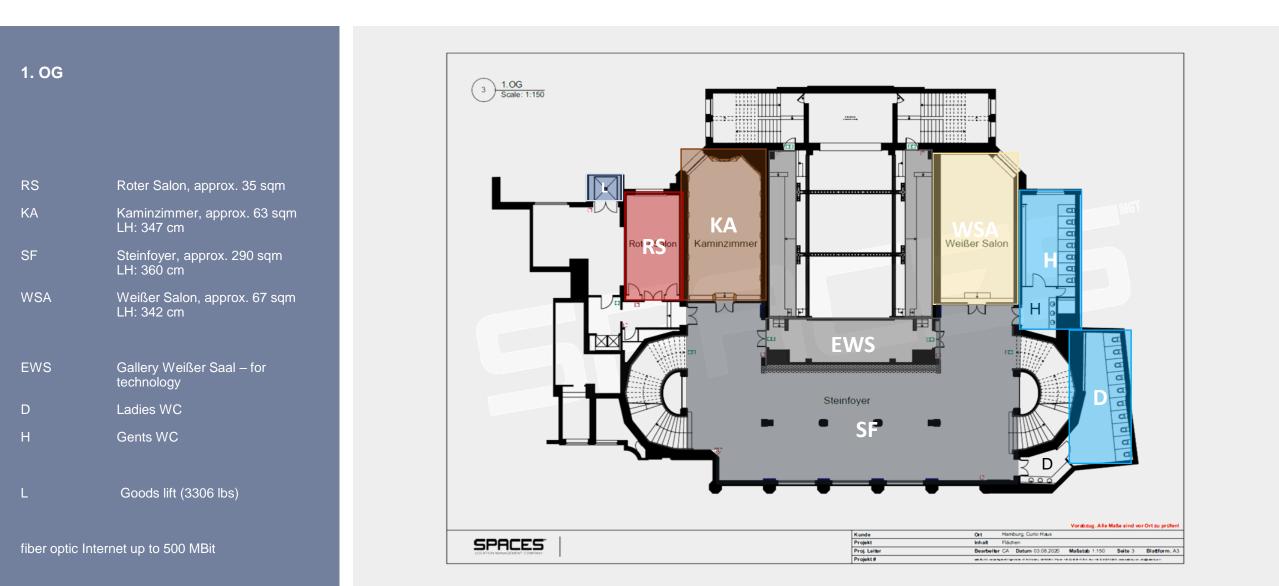

LH: 705 cm          |
| FWS                       | Foyer Weißer Saal,                         |
|                           | approx. 230 sqm<br>LH: 360 cm              |
| BS                        | Blauer Salon, approx. 67 sqm<br>LH: 375 cm |
| LA                        | Storage, approx. 39 sqm<br>LH: 320 cm      |
| L                         | Goods lift (3306 lbs)                      |
|                           |                                            |
| Integrated stage          |                                            |
| Connected conference room |                                            |

Light parquet floor

Circumferential foyer area

Barrier-free access

fiber optic Internet up to 500 MBit









**ROTHENBAUM SAAL - FACTS** 







**STEINFOYER- FACTS** 







**BALLSAAL - FACTS** 





fiber optic Internet up to 500 MBit





### SIDE ROOMS & FOYERS - FACTS

6 Side rooms

4 Foyer areas

2 Kitchen









### LOCATION & ACCESS

#### Adress

CURIO-HAUS Rothenbaumchaussee 11 20148 Hamburg

#### Accessibility

500 m to the Dammtor bus stop
1.8 km to the trade fair
2.8 km to Hamburg Central Station
3.5 km to Hamburg city centre
7 km to the A7 motorway
8 km to Hamburg Airport

10 km to A1











### OUR SERVICE PROVIDERS IN THE FIELD OF TECHNOLOGY, STAND CONSTRUCTION AND FURNISHINGS

satis&fy AG Rothenbaumchaussee 11 20148 Hamburg

Ms. Nadja TschersigPhone:+49 40 | 696 3223 - 22Mail:curiohaus@satis-fy.com

**satis&fy** is a leading international provider of live communication and experiental marketing. satis&fy accompany companies, brands an