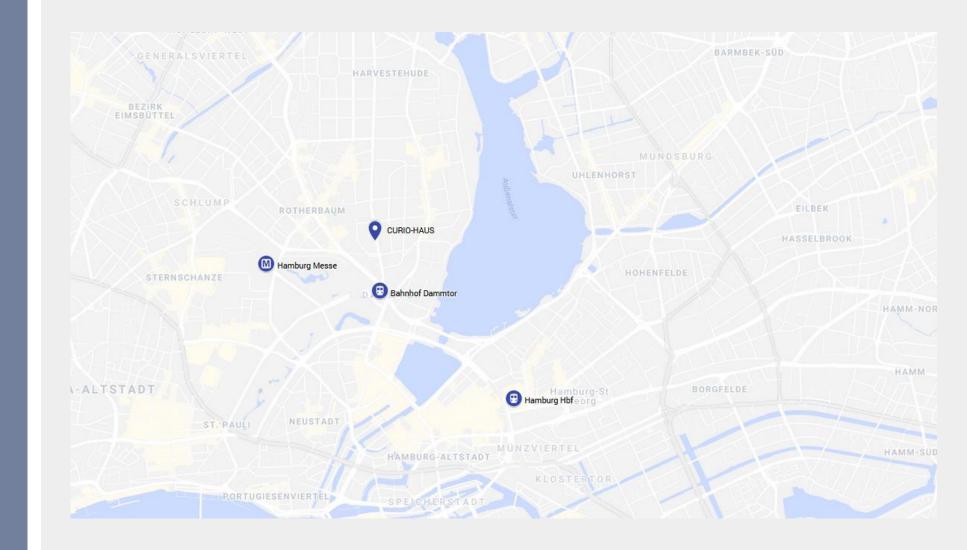

### LOCATION & ACCESS

#### Adress

CURIO-HAUS Rothenbaumchaussee 11 20148 Hamburg

#### Accessibility

500 m to the Dammtor bus stop
1.8 km to the trade fair
2.8 km to Hamburg Central Station
3.5 km to Hamburg city centre
7 km to the A7 motorway
8 km to Hamburg Airport

10 km to A1