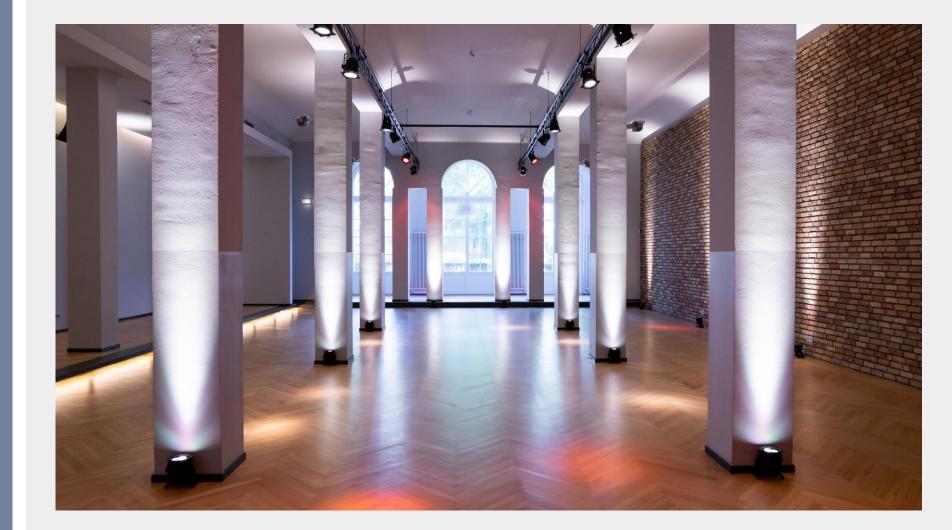

Light parquet floor

Circumferential foyer area

Barrier-free access

fiber optic Internet up to 500 MBit

**ROTHENBAUM SAAL - FACTS** 

**STEINFOYER- FACTS** 

**BALLSAAL - FACTS** 

fiber optic Internet up to 500 MBit