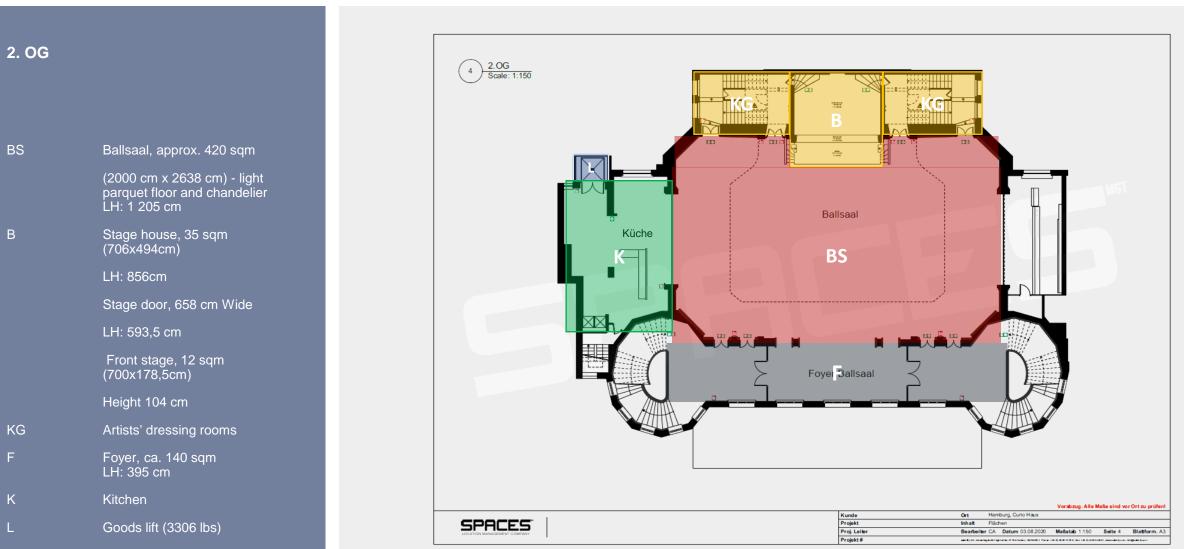

| Foyer Weißer Saal,                         |
|                           | approx. 230 sqm<br>LH: 360 cm              |
| BS                        | Blauer Salon, approx. 67 sqm<br>LH: 375 cm |
| LA                        | Storage, approx. 39 sqm<br>LH: 320 cm      |
| L                         | Goods lift (3306 lbs)                      |
|                           |                                            |
| Integrated stage          |                                            |
| Connected conference room |                                            |

Light parquet floor

Circumferential foyer area

Barrier-free access

fiber optic Internet up to 500 MBit









**ROTHENBAUM SAAL - FACTS** 







**STEINFOYER- FACTS** 







**BALLSAAL - FACTS** 





fiber optic Internet up to 500 MBit





### SIDE ROOMS & FOYERS - FACTS

6 Side rooms

4 Foyer areas

2 Kitchen









### LOCATION & ACCESS

#### Adress

CURIO-HAUS Rothenbaumchaussee 11 20148 Hamburg

#### Accessibility

500 m to the Dammtor bus stop
1.8 km to the trade fair
2.8 km to Hamburg Central Station
3.5 km to Hamburg city centre
7 km to the A7 motorway
8 km to Hamburg Airport

10 km to A1











### OUR SERVICE PROVIDERS IN THE FIELD OF TECHNOLOGY, STAND CONSTRUCTION AND FURNISHINGS

satis&fy AG Rothenbaumchaussee 11 20148 Hamburg

Ms. Nadja TschersigPhone:+49 40 | 696 3223 - 22Mail:curiohaus@satis-fy.com

**satis&fy** is a leading international provider of live communication and experiental marketing. satis&fy accompany companies, brands and agencies through an ever mo