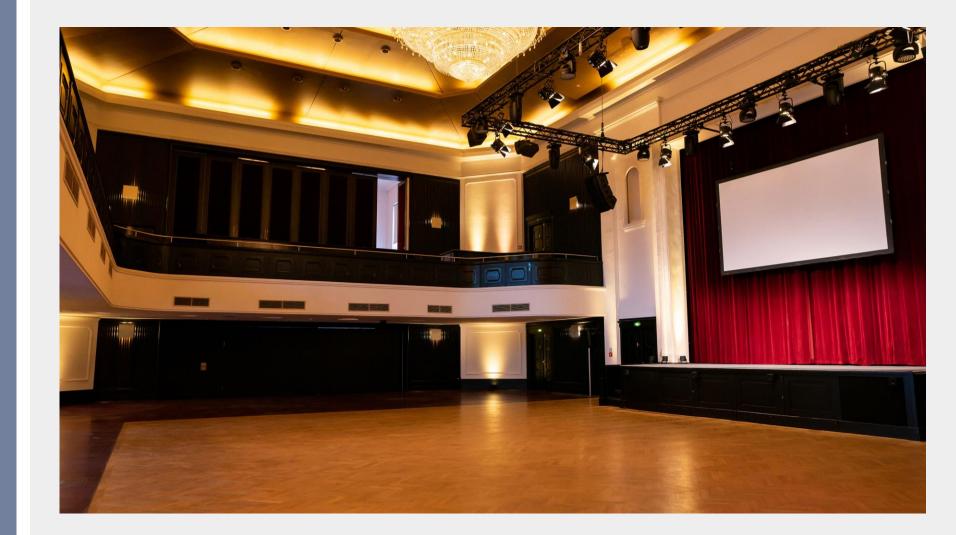

| Foyer Weißer Saal,                         |
|                           | approx. 230 sqm<br>LH: 360 cm              |
| BS                        | Blauer Salon, approx. 67 sqm<br>LH: 375 cm |
| LA                        | Storage, approx. 39 sqm<br>LH: 320 cm      |
| L                         | Goods lift (3306 lbs)                      |
|                           |                                            |
| Integrated stage          |                                            |
| Connected conference room |                                            |

Light parquet floor

Circumferential foyer area

Barrier-free access

fiber optic Internet up to 500 MBit









**ROTHENBAUM SAAL - FACTS** 







**STEINFOYER- FACTS** 







**BALLSAAL - FACTS** 





fiber optic Internet up to 500 MBit





### SIDE ROOMS & FOYERS - FACTS

6 Side rooms

4 Foyer areas

2 Kitchen









### LOCATION & ACCESS

#### Adress

CURIO-HAUS Rothenbaumchaussee 11 20148 Hamburg

#### Accessibility

500 m to the Dammtor bus stop
1.8 km to the trade fair
2.8 km to Hamburg Central Station
3.5 km to Hamburg city centre
7 km to the A7 motorway
8 km to Hamburg Airport

10 km to A1











### OUR SERVICE PROVIDERS IN THE FIELD OF TECHNOLOGY, STAND CONSTRUCTION AND FURNISHINGS

satis&fy AG Rothenbaumchaussee 11 20148 Hamburg

Ms. Nadja TschersigPhone:+49 40 | 696 3223 - 22Mail:curiohaus@satis-fy.com

**satis&fy** is a leading international provider of live communication and experiental marketing. satis&fy accompany companies, brands and agencies through an ever