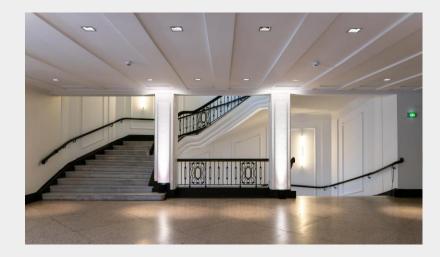

#### CURIO-HAUS – A PLACE IN IST PURE FORM

This is perhaps the greatest magic of the CURIO-HOUSE:

It gives the mundane something sublime. On 1.800 square metres every idea gets its space and every event its face. So let your feet follow your soul – across wide parquet floors and curved terrazzo staircases. Through the bright corridors, into high halls and hidden rooms that whisper history. Rooms that cast people in their glory – there is hardly a greater appreciation at that one moment.

This event location is not placed scenery: it is a place in its pure form.

WEISSER SAAL - FACTS

| EG                        |                                            |
|---------------------------|--------------------------------------------|
| WS                        | Weißer Saal, approx. 300 sqm               |
|                           | (2200 cm x 1330 cm)<br>LH: 705 cm          |
| FWS                       | Foyer Weißer Saal,                         |
|                           | approx. 230 sqm<br>LH: 360 cm              |
| BS                        | Blauer Salon, approx. 67 sqm<br>LH: 375 cm |
| LA                        | Storage, approx. 39 sqm<br>LH: 320 cm      |
| L                         | Goods lift (3306 lbs)                      |
|                           |                                            |
| Integrated stage          |                                            |
| Connected conference room |                                            |