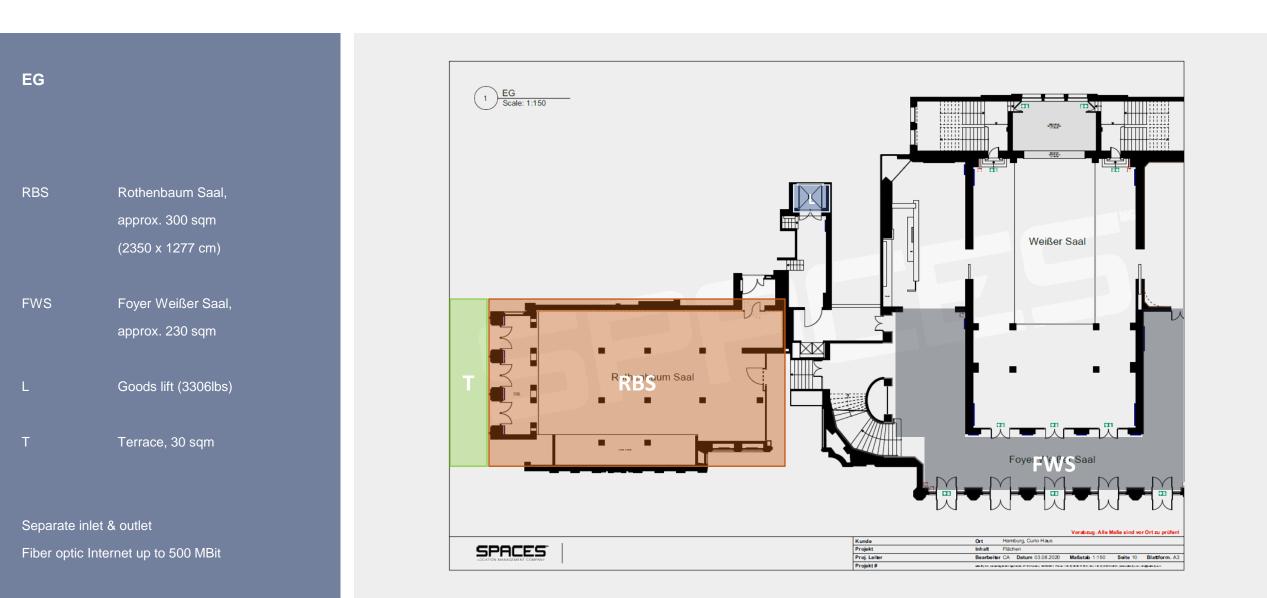

Light parquet floor

Circumferential foyer area

Barrier-free access

fiber optic Internet up to 500 MBit

**ROTHENBAUM SAAL - FACTS** 

**STEINFOYER- FACTS** 

**BALLSAAL - FACTS** 

fiber optic Internet up to 500 MBit