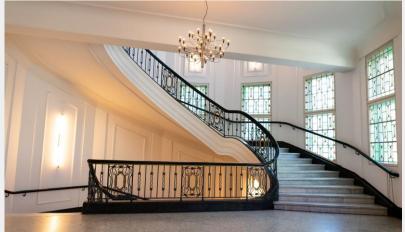

#### CURIO-HAUS – A PLACE IN IST PURE FORM

This is perhaps the greatest magic of the CURIO-HOUSE:

It gives the mundane something sublime. On 1.800 square metres every idea gets its space and every event its face. So let your feet follow your soul – across wide parquet floors and curved terrazzo staircases. Through the bright corridors, into high halls and hidden rooms that whisper history. Rooms that cast people in their glory – there is hardly a greater appreciation at that one moment.

This event location is not placed scenery: it is a place in its pure form.

WEISSER SAAL - FACTS

| EG                        |                                            |
|---------------------------|--------------------------------------------|
| WS                        | Weißer Saal, approx. 300 sqm               |
|                           | (2200 cm x 1330 cm)<br>LH: 705 cm          |
| FWS                       | Foyer Weißer Saal,                         |
|                           | approx. 230 sqm<br>LH: 360 cm              |
| BS                        | Blauer Salon, approx. 67 sqm<br>LH: 375 cm |
| LA                        | Storage, approx. 39 sqm<br>LH: 320 cm      |
| L                         | Goods lift (3306 lbs)                      |
|                           |                                            |
| Integrated stage          |                                            |
| Connected conference room |                                            |