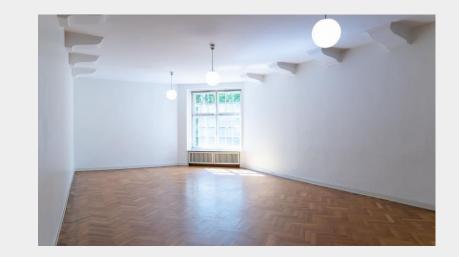

This event location is not placed scenery: it is a place in its pure form.

WEISSER SAAL - FACTS

| EG                        |                                            |
|---------------------------|--------------------------------------------|
| WS                        | Weißer Saal, approx. 300 sqm               |
|                           | (2200 cm x 1330 cm)<br>LH: 705 cm          |
| FWS                       | Foyer Weißer Saal,                         |
|                           | approx. 230 sqm<br>LH: 360 cm              |
| BS                        | Blauer Salon, approx. 67 sqm<br>LH: 375 cm |
| LA                        | Storage, approx. 39 sqm<br>LH: 320 cm      |
| L                         | Goods lift (3306 lbs)                      |
|                           |                                            |
| Integrated stage          |                                            |
| Connected conference room |                                            |

Light parquet floor

Circumferential foyer area

Barrier-free access

fiber optic Internet up to 500 MBit

**ROTHENBAUM SAAL - FACTS** 

**STEINFOYER- FACTS** 

**BALLSAAL - FACTS** 

fiber optic Internet up to 500 MBit