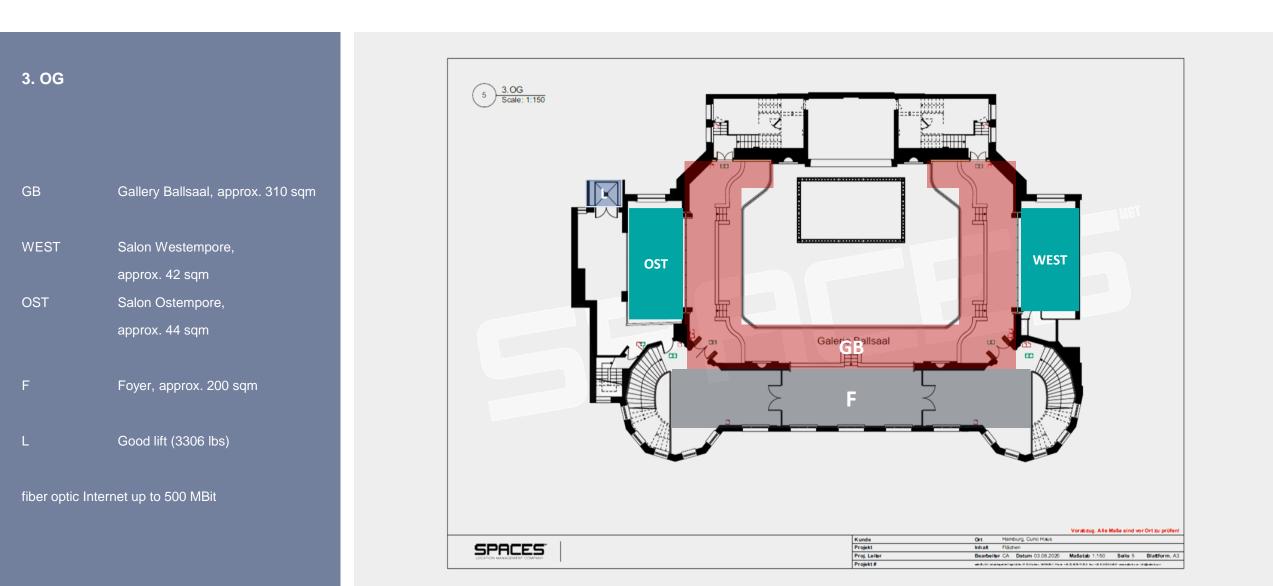

l,                         |
|                           | approx. 230 sqm<br>LH: 360 cm              |
| BS                        | Blauer Salon, approx. 67 sqm<br>LH: 375 cm |
| LA                        | Storage, approx. 39 sqm<br>LH: 320 cm      |
| L                         | Goods lift (3306 lbs)                      |
|                           |                                            |
| Integrated stage          |                                            |
| Connected conference room |                                            |

Light parquet floor

Circumferential foyer area

Barrier-free access

fiber optic Internet up to 500 MBit









**ROTHENBAUM SAAL - FACTS** 







**STEINFOYER- FACTS** 







**BALLSAAL - FACTS** 





fiber optic Internet up to 500 MBit





### SIDE ROOMS & FOYERS - FACTS

6 Side rooms

4 Foyer areas

2 Kitchen









### LOCATION & ACCESS

#### Adress

CURIO-HAUS Rothenbaumchaussee 11 20148 Hamburg

#### Accessibility

500 m to the Dammtor bus stop
1.8 km to the trade fair
2.8 km to Hamburg Central Station
3.5 km to Hamburg city centre
7 km to the A7 motorway
8 km to Hamburg Airport

10 km to A1











### OUR SERVICE PROVIDERS IN THE FIELD OF TECHNOLOGY, STAND CONSTRUCTION AND FURNISHINGS

satis&fy AG Rothenbaumchaussee 11 20148 Hamburg

Ms. Nadja TschersigPhone:+49 40 | 696 3223 - 22Mail:curiohaus@satis-fy.com

**satis&fy** is a leading international provider of live communication and experiental marketing. satis&fy accompany companies, brands and agencies through an ever more rapidly changing communications land