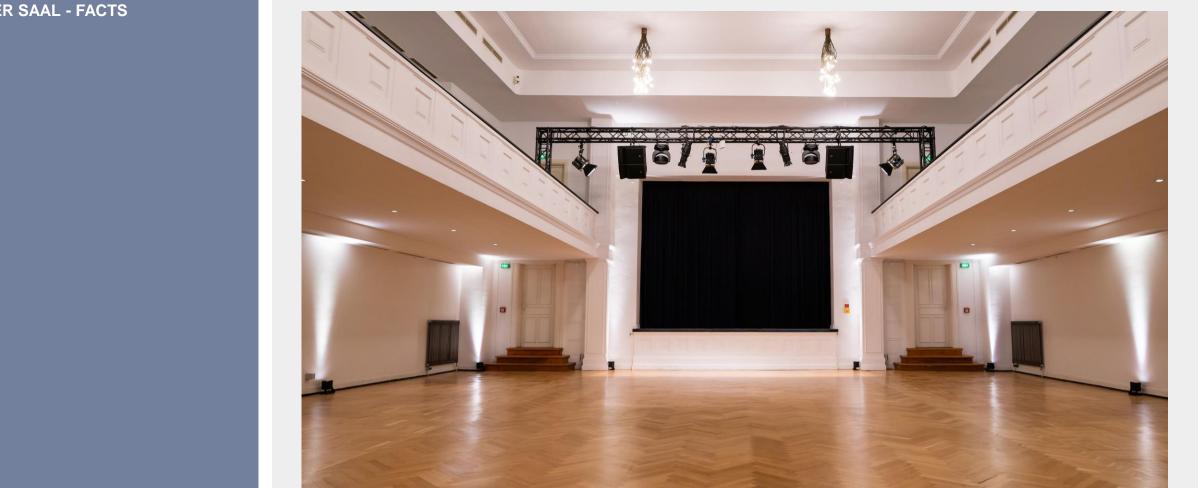

This event location is not placed scenery: it is a place in its pure form.

WEISSER SAAL - FACTS

| EG                        |                                            |
|---------------------------|--------------------------------------------|
| WS                        | Weißer Saal, approx. 300 sqm               |
|                           | (2200 cm x 1330 cm)<br>LH: 705 cm          |
| FWS                       | Foyer Weißer Saal,                         |
|                           | approx. 230 sqm<br>LH: 360 cm              |
| BS                        | Blauer Salon, approx. 67 sqm<br>LH: 375 cm |
| LA                        | Storage, approx. 39 sqm<br>LH: 320 cm      |
| L                         | Goods lift (3306 lbs)                      |
|                           |                                            |
| Integrated stage          |                                            |
| Connected conference room |                                            |

Light parquet floor

Circumferential foyer area

Barrier-free access

fiber optic Internet up to 500 MBit

**ROTHENBAUM SAAL - FACTS** 

**STEINFOYER- FACTS** 

**BALLSAAL - FACTS** 

fiber optic Internet up to 500 MBit